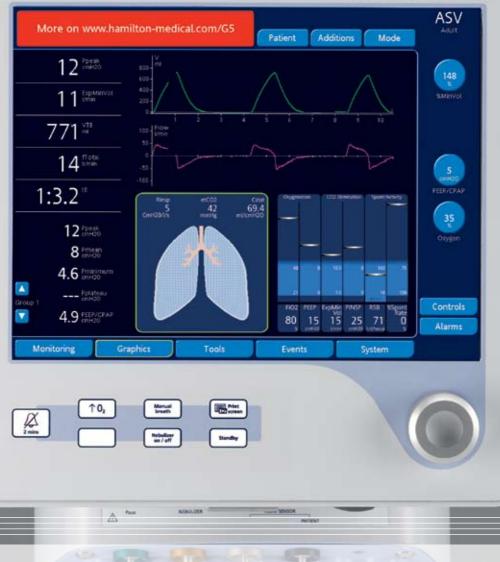

## See all important information at a glance

In addition to the proven ASV closed-loop ventilation, the new HAMILTON-G5 ICU ventilator features the first-ever **Ventilation Cockpit**<sup>™</sup>. The Cockpit integrates all that data into intuitive graphics that help you answer two essential questions:

- What is my patient's lung condition, and what kind of ventilation do they need?
- When should I take my patient off the ventilator?

Contact your HAMILTON MEDICAL representative or e-mail info@hamilton-medical.com for more information and a free simulation-CD including patient model. Or simply visit: