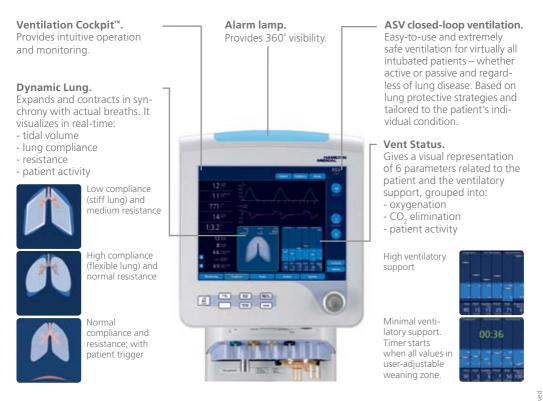

## See all important information at a glance

In addition to the proven ASV closed-loop ventilation, the new HAMILTON-G5 ICU ventilator features the first-ever **Ventilation Cockpit**<sup>™</sup>. The Cockpit integrates all that data into intuitive graphics that help you answer two essential questions:

- What is my patient's lung condition, and what kind of ventilation do they need?
- When should I take my patient off the ventilator?

Contact your HAMILTON MEDICAL representative or e-mail info@hamilton-medical.com for more information and a free simulation-CD including patient model. Or simply visit: